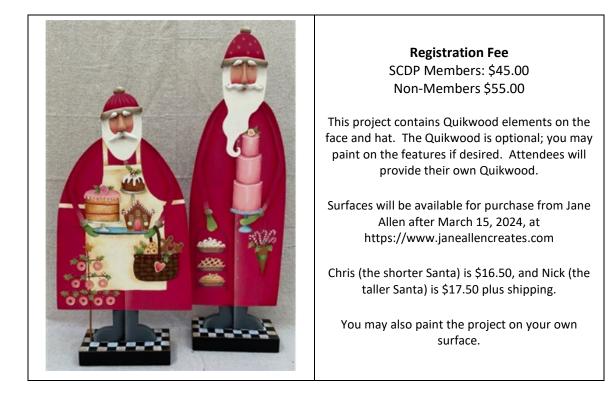

Mentioning things to celebrate in May, is our Seminar which we have all eagerly awaited. Jane Allen is a wonderful teacher who will teach the project, Sugar and Spice. It is a delightful piece with two Santas holding delicious-looking baked goods. As we prepare for this seminar, I want to thank Diana Ray and Cookie Perry, our seminar chairs, for their dedication and hard work in organizing this year's events and their tireless efforts in previous years. There are many jobs in putting together a seminar, from finding a teacher, signing contracts, preparing "goodie bags," etc. Diana and Cookie's commitment to our Club is commendable, and we are grateful for their contributions.

#### JANE ALLEN SEMINAR

It's almost here! Our long-awaited seminar with Jane Allen will take place on Monday, May 13, 2024 on Zoom. We will be painting "Sugar and Spice Bakery" and for some of us, learning to use Quickwood. For those who signed up, a goody envelope has been mailed out and you should have received it by the time this newsletter is sent out. The Zoom login for the seminar will be emailed out to all attendees a week prior to the seminar and a reminder email two days before May 13.