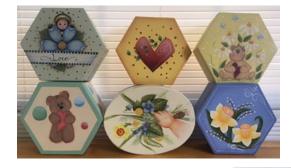

## ~~~Members Creative Corner ~~~

"Sweet Sassafras", acrylic and colored pencil design by Eríka Joanne and taught in a Zoom class by Kathy Van Horne, one of Eríka's certified teachers. Painted by Diana Ray

Second picture, this was painted on a wood box. Painted by Diana Ray

| Southern California Decorative Painters Class Enrollment Form                                                                                                                                                                                      |                                                  |  |  |
|----------------------------------------------------------------------------------------------------------------------------------------------------------------------------------------------------------------------------------------------------|--------------------------------------------------|--|--|
| Please complete this form for each class. You may write one check for all classes.<br>Enclose your check and completed forms<br>in an envelope and mail to: Avis Randall, 5331 E. Juaneno Ave., Orange CA 92867 (714)637-0779                      |                                                  |  |  |
| Name                                                                                                                                                                                                                                               | Phone                                            |  |  |
| Address: (non-members)                                                                                                                                                                                                                             |                                                  |  |  |
| City:                                                                                                                                                                                                                                              | Zip                                              |  |  |
| Email:                                                                                                                                                                                                                                             |                                                  |  |  |
| Class Titla & Date:                                                                                                                                                                                                                                |                                                  |  |  |
| Class Fee:                                                                                                                                                                                                                                         | Student has received pattern ( _ ) Surface ( _ ) |  |  |
| Surface Fee:                                                                                                                                                                                                                                       | Photo or Accessory Fee:                          |  |  |
| Total Paid:                                                                                                                                                                                                                                        | Check #                                          |  |  |
| Make checks payable to: SCDP MEMBERS COST: \$20.00 NON-MEMBERS: \$25.00<br>*Refunds are given only when the class is full and there is a waiting list. If the class is<br>NOT Full, there will NOT be a refund if the student is unable to attend. |                                                  |  |  |