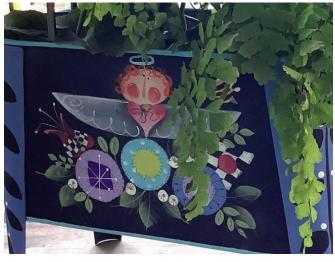

## ~~~Members Creative Corner ~~~

"Sweet Sassafras", acrylic and colored pencil design by Eríka Joanne and taught in a Zoom class by Kathy Van Horne, one of Eríka's certified teachers. Painted by Diana Ray

Second picture, this was painted on a wood box. Painted by Diana Ray

| Southern California Decorative Painters Class Enrollment Form                                                                                                                                                                                      |                                                  |  |  |
|----------------------------------------------------------------------------------------------------------------------------------------------------------------------------------------------------------------------------------------------------|--------------------------------------------------|--|--|
| Please complete this form for each class. You may write one check for all classes.<br>Enclose your check and completed forms<br>in an envelope and mail to: Avis Randall, 5331 E. Juaneno Ave., Orange CA 92867 (714)637-0779                      |                                                  |  |  |
| Name                                                                                                                                                                                                                                               | Phone                                            |  |  |
| Address: (non-members)                                                                                                                                                                                                                             |                                                  |  |  |
| City:                                                                                                                                                                                                                                              | Zip                                              |  |  |
| Email:                                                                                                                                                                                                                                             |                                                  |  |  |
| Class Titla & Date:                                                                                                                                                                                                                                |                                                  |  |  |
| Class Fee:                                                                                                                                                                                                                                         | Student has received pattern ( _ ) Surface ( _ ) |  |  |
| Surface Fee:                                                                                                                                                                                                                                       | Photo or Accessory Fee:                          |  |  |
| Total Paid:                                                                                                                                                                                                                                        | Check #                                          |  |  |
| Make checks payable to: SCDP MEMBERS COST: \$20.00 NON-MEMBERS: \$25.00<br>*Refunds are given only when the class is full and there is a waiting list. If the class is<br>NOT Full, there will NOT be a refund if the student is unable to attend. |                                                  |  |  |