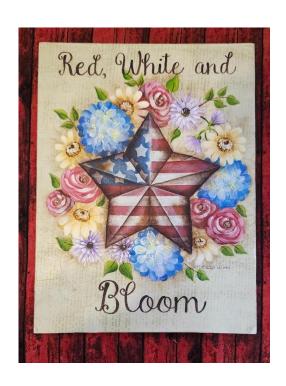

#### Red, White and Bloom

Monday, May 12, 2025 9:30 am - 4:00 pm PST

# Register after February 15, 2025

SCDP Members: \$40.00 Non-Members \$50.00

The original design is painted on a 9" x 12"
Canvas Board, but could be easily adapted to a
multitude of surfaces.

The surface is decoupaged with a subtle print background tissue (which will be provided to attendees by SCDP).